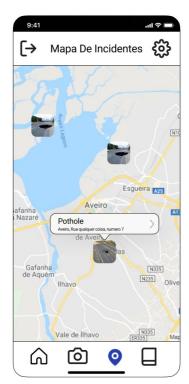

User Experience







Não funciona! Cada dia pior

6 de fevereiro de 2025

não consigo abrir a página para registar a ocorrência na aplicação

★ 26 de janeiro de 2025

Não consigo entrar na APP, indica sempre credenciais erradas! Quero reportar uma situação urgente e não há maneira de conseguir aceder à aplicação.

\*\*\* 23 de outubro de 2017

Aplicação 5\*. Já reportei várias situações e sempre foram resolvidas com rapidez sendo que se recebe chamadas da própria CML a falar do procedimento. Obrigado pela aplicação.

#### **Our Solution**



CMA - Câmara Municipal de Aveiro



- Al-powered platform
- Issue tracking by organization
- User-friendly mobile app
- Web platform for organization representatives



How to boost installation? How to increase usage?

### Mockup - App Mobile









## Demo - Website



### Aveiro Tech City Living Lab

## Al-Powered Platform for Smart City Issue Detection & Resolution



Danilo Silva



Guilherme Santos



João Pinto



Pedro Pinto



Tomás Santos