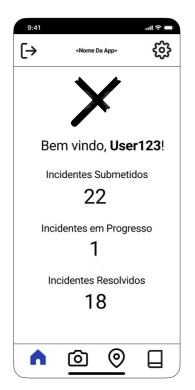

rs - User Experience







Não funciona! Cada dia pior

6 de fevereiro de 2025

não consigo abrir a página para registar a ocorrência na aplicação

★ 26 de janeiro de 2025

Não consigo entrar na APP, indica sempre credenciais erradas! Quero reportar uma situação urgente e não há maneira de conseguir aceder à aplicação.

\*\*\* 23 de outubro de 2017

Aplicação 5\*. Já reportei várias situações e sempre foram resolvidas com rapidez sendo que se recebe chamadas da própria CML a falar do procedimento. Obrigado pela aplicação.

#### **Our Solution**



CMA - Câmara Municipal de Aveiro



- Al-powered platform
- Issue tracking by organization
- User-friendly mobile app
- Web platform for organization representatives



How to boost installation? How to increase usage?

### Mockup - App Mobile









## Demo - Website



### Aveiro Tech City Living Lab

## Al-Powered Platform for Smart City Issue Detection & Resolution



Danilo Silva



Guilherme Santos



João Pinto



Pedro Pinto



Tomás Santos