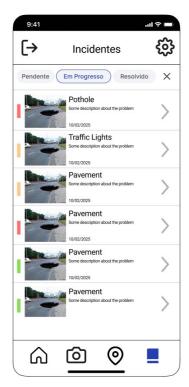

ser Experience







Não funciona! Cada dia pior

6 de fevereiro de 2025

não consigo abrir a página para registar a ocorrência na aplicação

★ 26 de janeiro de 2025

Não consigo entrar na APP, indica sempre credenciais erradas! Quero reportar uma situação urgente e não há maneira de conseguir aceder à aplicação.

\*\*\* 23 de outubro de 2017

Aplicação 5\*. Já reportei várias situações e sempre foram resolvidas com rapidez sendo que se recebe chamadas da própria CML a falar do procedimento. Obrigado pela aplicação.

#### **Our Solution**



CMA - Câmara Municipal de Aveiro



- Al-powered platform
- Issue tracking by organization
- User-friendly mobile app
- Web platform for organization representatives



How to boost installation? How to increase usage?

### Mockup - App Mobile









## Demo - Website



### Aveiro Tech City Living Lab

## Al-Powered Platform for Smart City Issue Detection & Resolution



Danilo Silva



Guilherme Santos



João Pinto



Pedro Pinto



Tomás Santos