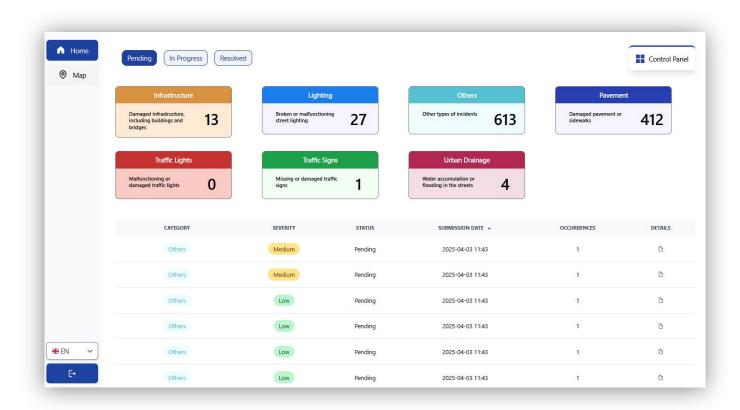

deti universidade de aveiro departamento de eletrónica, telecomunicacões e informática

# Aveiro Tech City Living Lab **AI-Powered Platform for Smart City Issue Detection & Resolution**

Advisors

Susana Sargento 

Pedro Rito
Duarte Raposo

09.05.2025

## **Our Solution**









# **Artificial Intelligence**

#### Is it resolved?



#### Problem Already Solved Detected

Detected Time: May 5 2025 Edge Data ID: 92837

**Confirm Resolution** 

### **Demo & New Features**

### **New Features**



### **New Features**

- Generate a PDF with all incidents matching the selected filter.
- Generate a PDF for a specific incident.
- Sort the homepage table by severity.
- Create/delete/edit categories.

## New Features - Analytics Page

- Filter by the desired time period.
- Filter by: Status and/or Category.
- Statistics:
  - Number of incidents.
  - Total number of incidents per parish.

• Generate a PDF containing all the relevant information.