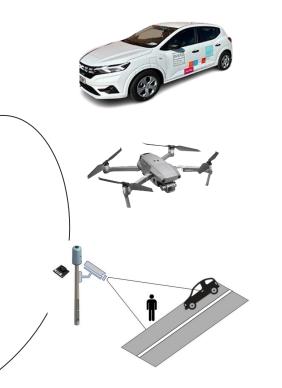

deti universidade de aveiro departamento de eletrónica, telecomunicacões e informática

# Aveiro Tech City Living Lab **AI-Powered Platform for Smart City Issue Detection & Resolution**

Advisors

Susana Sargento 

Pedro Rito
Duarte Raposo

09.05.2025

## **Our Solution**









# **Artificial Intelligence**

#### Is it resolved?



#### Problem Already Solved Detected

Detected Time: May 5 2025 Edge Data ID: 92837

**Confirm Resolution** 

### **Demo & New Features**

### **New Features**



### **New Features**

- Generate a PDF with all incidents matching the selected filter.
- Generate a PDF for a specific incident.
- Sort the homepage table by severity.
- Create/delete/edit categories.

## New Features - Analytics Page

- Filter by the desired time period.
- Filter by: Status and/or Category.
- Statistics:
  - Number of incidents.
  - Total number of incidents per parish.

• Generate a PDF containing all the relevant information.