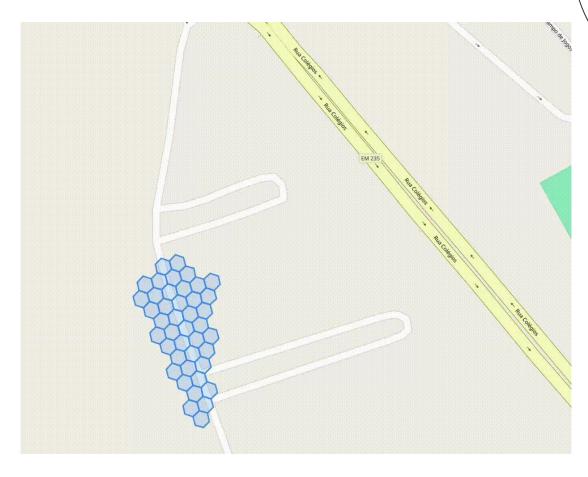

## New Features - Analytics Page

- Filter by the desired time period.
- Filter by: Status and/or Category.
- Statistics:
  - Number of incidents.
  - Total number of incidents per parish.

• Generate a PDF containing all the relevant information.