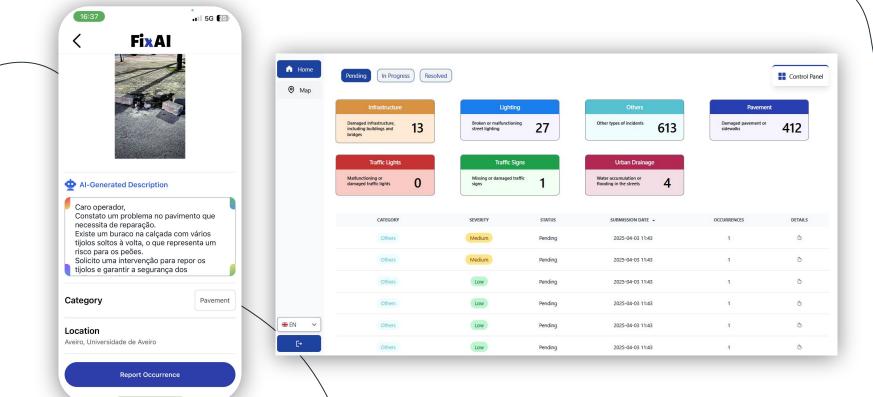

### **Demo & New Features**

### **New Features**

### **New Features**

- Generate a PDF with all incidents matching the selected filter.
- Generate a PDF for a specific incident.
- Sort the homepage table by severity.
- Create/delete/edit categories.

## New Features - Analytics Page

- Filter by the desired time period.
- Filter by: Status and/or Category.
- Statistics:
  - Number of incidents.
  - Total number of incidents per parish.

• Generate a PDF containing all the relevant information.